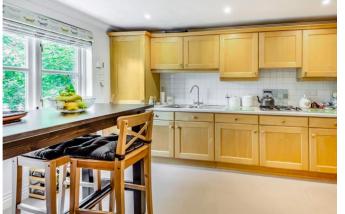

## **Property Description :**

A spacious & well presented 3 double bedroom house with direct views over the local stream, located in a quiet spot in the heart of Shere village. Ground floor accommodation comprises a 24ft reception room with sitting & dining areas, feature fireplace & double doors leading out to the patio & rear garden, a good size kitchen/breakfast room with space for table & chairs, a separate utility room & wc. Upstairs offers a very large master bedroom with extensive wardrobes & windows overlooking the stream & church beyond, an ensuite bathroom (with bath & wall mounted shower), 2 further double bedrooms (one with fitted wardrobes) & a family bathroom (with bath & wall mounted shower). There is a very large loft with excellent head room & windows at either end, providing excellent potential to extend if required (subject to any permissions that may be required). There is a small private patio to the rear with space for table & chairs, then a lawned area beyond leads down to the stream (no risk of flooding) & with views beyond. There is also a single garage with power & light in a block (adjacent to No. 1) & off-street parking. There is also a well tended communal lawned area & individual bin stores. An exceptional, central location within a short walk of this sought after village. No onward chain.