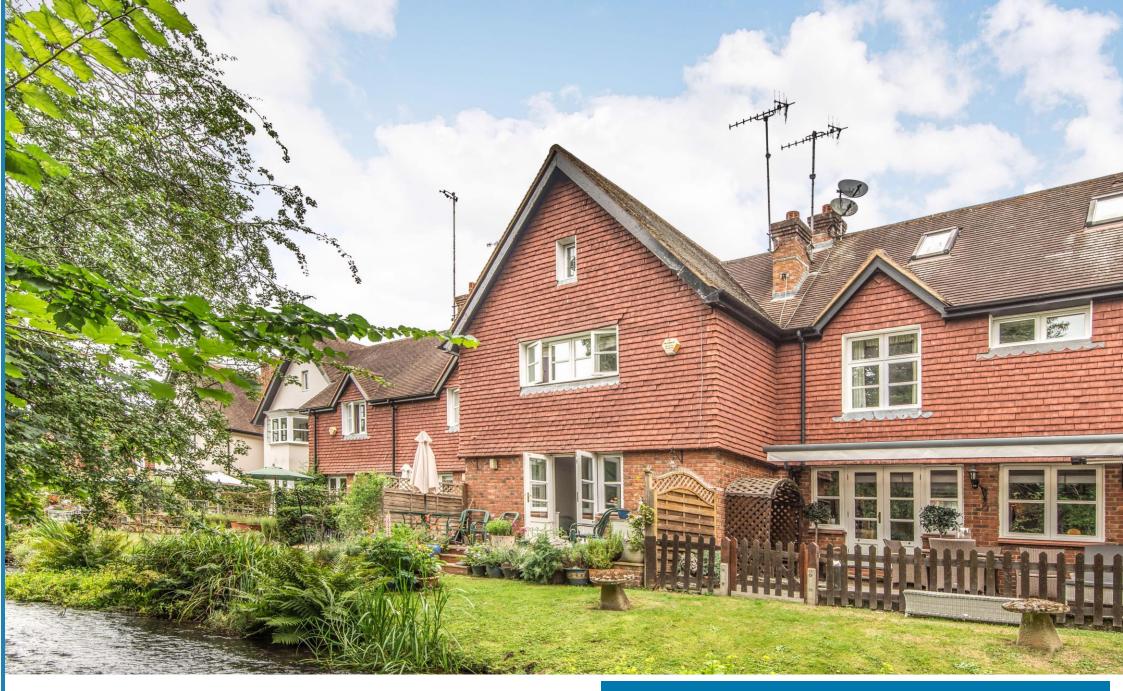

## **Property Description :**

A spacious & well presented 3 double bedroom house with direct views over the local stream, located in a quiet spot in the heart of Shere village. Ground floor accommodation comprises a 24ft reception room with sitting & dining areas, feature fireplace & double doors leading out to the patio & rear garden, a good size kitchen/breakfast room with space for table & chairs, a separate utility room & wc. Upstairs offers a very large master bedroom with extensive wardrobes & windows overlooking the stream & church beyond, an ensuite bathroom (with bath & wall mounted shower), 2 further double bedrooms (one with fitted wardrobes) & a family bathroom (with bath & wall mounted shower). There is a very large loft with excellent head room & windows at either end, providing excellent potential to extend if required (subject to any permissions that may be required). There is a small private patio to the rear with space for table & chairs, then a lawned area beyond leads down to the stream (no risk of flooding) & with views beyond. There is also a single garage with power & light in a block (adjacent to No. 1) & off-street parking. There is also a well tended communal lawned area & individual bin stores. An exceptional, central location within a short walk of this sought after village. No onward chain.