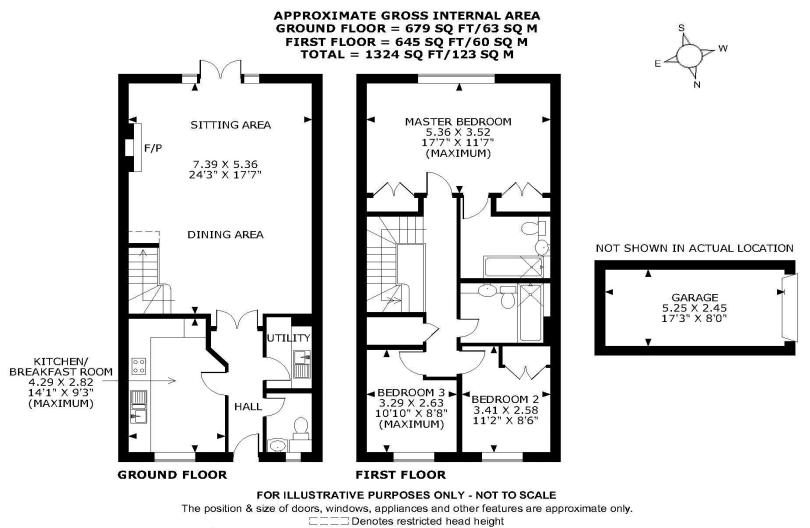

## **Property Description :**

A spacious & well presented 3 double bedroom house with direct views over the local stream, located in a quiet spot in the heart of Shere village. Ground floor accommodation comprises a 24ft reception room with sitting & dining areas, feature fireplace & double doors leading out to the patio & rear garden, a good size kitchen/breakfast room with space for table & chairs, a separate utility room & wc. Upstairs offers a very large master bedroom with extensive wardrobes & windows overlooking the stream & church beyond, an ensuite bathroom (with bath & wall mounted shower), 2 further double bedrooms (one with fitted wardrobes) & a family bathroom (with bath & wall mounted shower). There is a very large loft with excellent head room & windows at either end, providing excellent potential to extend if required (subject to any permissions that may be required). There is a small private patio to the rear with space for table & chairs, then a lawned area beyond leads down to the stream (no risk of flooding) & with views beyond. There is also a single garage with power & light in a block (adjacent to No. 1) & off-street parking. There is also a well tended communal lawned area & individual bin stores. An exceptional, central location within a short walk of this sought after village. No onward chain.