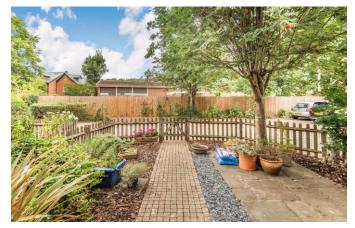

## **Property Description :**

A spacious & well presented 3 double bedroom house with direct views over the local stream, located in a quiet spot in the heart of Shere village. Ground floor accommodation comprises a 24ft reception room with sitting & dining areas, feature fireplace & double doors leading out to the patio & rear garden, a good size kitchen/breakfast room with space for table & chairs, a separate utility room & wc. Upstairs offers a very large master bedroom with extensive wardrobes & windows overlooking the stream & church beyond, an ensuite bathroom (with bath & wall mounted shower), 2 further double bedrooms (one with fitted wardrobes) & a family bathroom (with bath & wall mounted shower). There is a very large loft with excellent head room & windows at either end, providing excellent potential to extend if required (subject to any permissions that may be required). There is a small private patio to the rear with space for table & chairs, then a lawned area beyond leads down to the stream (no risk of flooding) & with views beyond. There is also a single garage with power & light in a block (adjacent to No. 1) & off-street parking. There is also a well tended communal lawned area & individual bin stores. An exceptional, central location within a short walk of this sought after village. No onward chain.