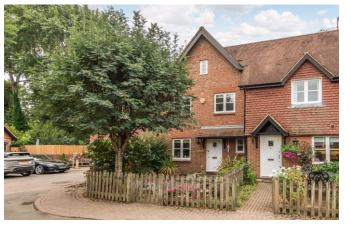

## **Property Description :**

A spacious & well presented 3 double bedroom house with direct views over the local stream, located in a quiet spot in the heart of Shere village. Ground floor accommodation comprises a 24ft reception room with sitting & dining areas, feature fireplace & double doors leading out to the patio & rear garden, a good size kitchen/breakfast room with space for table & chairs, a separate utility room & wc. Upstairs offers a very large master bedroom with extensive wardrobes & windows overlooking the stream & church beyond, an ensuite bathroom (with bath & wall mounted shower), 2 further double bedrooms (one with fitted wardrobes) & a family bathroom (with bath & wall mounted shower). There is a very large loft with excellent head room & windows at either end, providing excellent potential to extend if required (subject to any permissions that may be required). There is a small private patio to the rear with space for table & chairs, then a lawned area beyond leads down to the stream (no risk of flooding) & with views beyond. There is also a single garage with power & light in a block (adjacent to No. 1) & off-street parking. There is also a well tended communal lawned area & individual bin stores. An exceptional, central location within a short walk of this sought after village. No onward chain.

## Situation :

Located in central Shere, this sought after Surrey Hills village, within a short walk of local shops, pubs, restaurant, cafes, schools, a museum, church & the doctors surgery, as well as an outdoor swimming pool (for the use of local residents only), superb walks, bike rides, bridleways etc. & providing easy access to the A25, Guildford (circa 5 miles), Dorking (circa 7 miles) & Cranleigh (circa 6 miles).