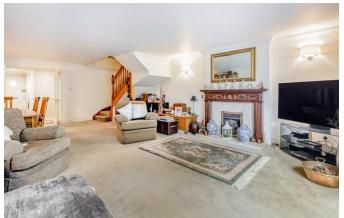

## **Property Description :**

A spacious & well presented 3 double bedroom house with direct views over the local stream, located in a quiet spot in the heart of Shere village. Ground floor accommodation comprises a 24ft reception room with sitting & dining areas, feature fireplace & double doors leading out to the patio & rear garden, a good size kitchen/breakfast room with space for table & chairs, a separate utility room & wc. Upstairs offers a very large master bedroom with extensive wardrobes & windows overlooking the stream & church beyond, an ensuite bathroom (with bath & wall mounted shower), 2 further double bedrooms (one with fitted wardrobes) & a family bathroom (with bath & wall mounted shower). There is a very large loft with excellent head room & windows at either end, providing excellent potential to extend if required (subject to any permissions that may be required). There is a small private patio to the rear with space for table & chairs, then a lawned area beyond leads down to the stream (no risk of flooding) & with views beyond. There is also a single garage with power & light in a block (adjacent to No. 1) & off-street parking. There is also a well tended communal lawned area & individual bin stores. An exceptional, central location within a short walk of this sought after village. No onward chain.